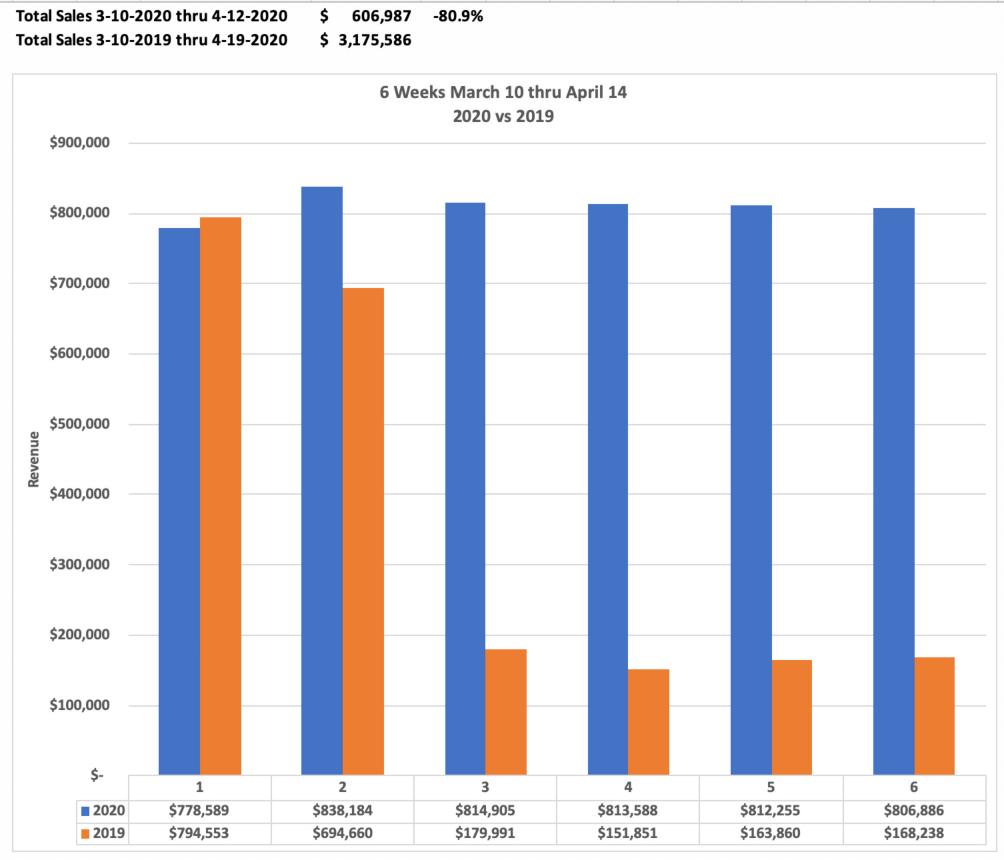

| Total Last Year 2019 (5 T-BONES & 1 CJ's) |                              | First Two Weeks of April 2020 (5 T-BONES & 1 CJ's) |                                         | At 50% volume for next 6 months (5 T-BONES & 1 CJ's) |                                  |                                         | At 50% volume for next 3 months (5 T-BONES & 1 CJ's) |                                 |                            | At 50% volume for next 3 months and cutting every expense by 50% WHICH IS NOT REALITY (5 T-BONES & 1 CJ's) |                                     |                              |           |                                         |              |             |          |
|-------------------------------------------|------------------------------|----------------------------