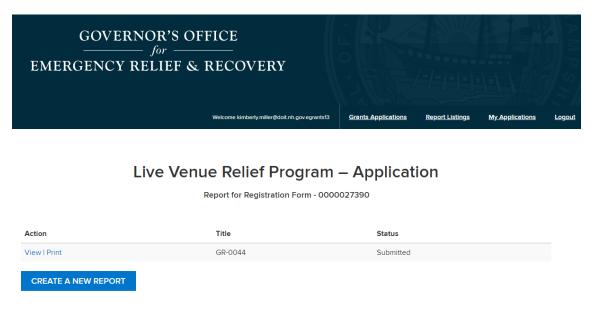

7. From the new report page, click on the **CREATE A NEW REPORT** button.

Report for Registration Form - 0000027390

CREATE A NEW REPORT