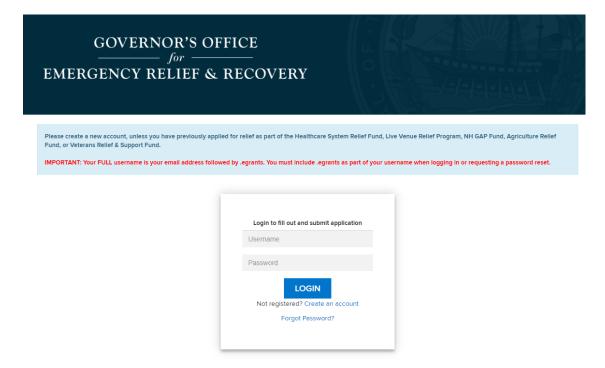

- 2. From the login page, enter your login credentials. If you don't currently have an account you will need to create new account.
  - a. Existing Users enter your current portal credentials.

NOTE: If you've forgotten your password, click the Forgot password link and enter your username.

IMPORTANT: Your full username is email.egrants.

b. New Users - create a new account.

3. Click the **Login** button.

- 4. From the validation page, enter your Vendor Number and Application Number.
- 5. Click the Validate button.