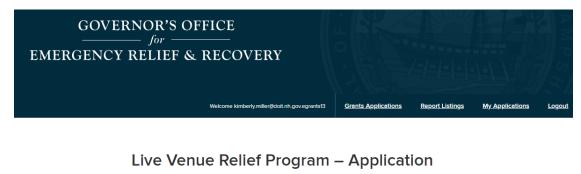

6. From the application page, locate and click on the desired application number.

|                    | GOVERNOR'S OFFICE<br>                                 |                     |                        |                 |               |
|--------------------|-------------------------------------------------------|---------------------|------------------------|-----------------|---------------|
|                    | Welcome kimberly miller@doit.nh.gov.egrants13         | Grants Applications | <u>Report Listings</u> | My Applications | <u>Logout</u> |
| Application Number | Grant Name<br>Live Venue Relief Program – Application |                     | Due Date               |                 |               |