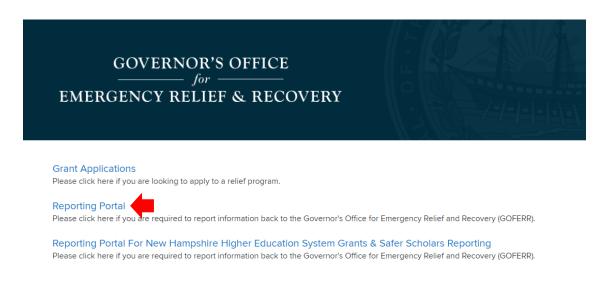

### I. ACCESSING THE GRANTS PORTAL

IMPORTANT: Required browsers are current versions of Mozilla Firefox or Google Chrome.

 From the Grants Portal at → <u>https://nhpublichealth.force.com/nhgoferr/Core Grant Reporting Page</u>, click on Reporting Portal link.